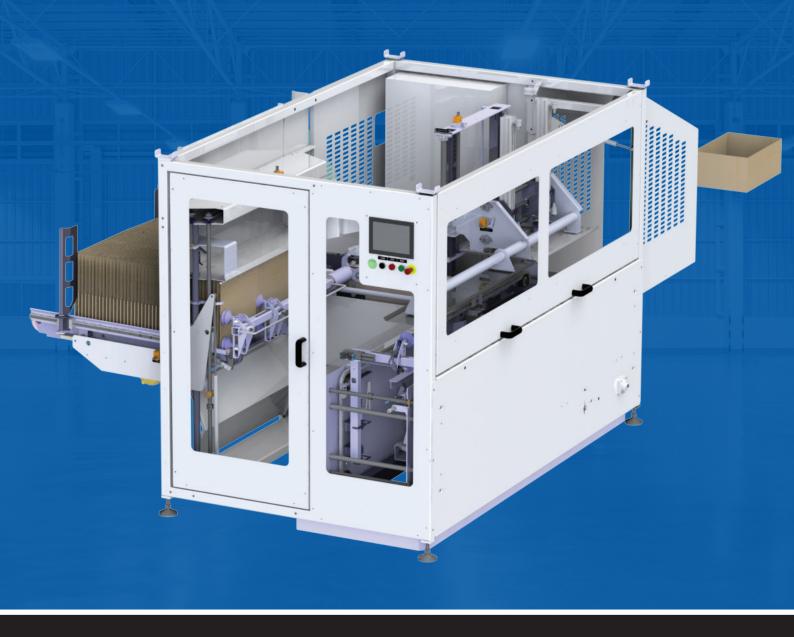

CASE ERECTOR

**ASC-950** 

The Automac ASC range of Case Erectors are designed to be Positive, Flexible and Reliable. Our goal is to provide the most reliable Case Erector on the market. We have developed an innovative Case Erector which has patented case-opening technology. This ensures reliable performance even when case quality is less than ideal. Boxes are always sealed squarely because unlike traditional machines that use rough top belts to drive cases out of the machine, we use two drive dogs. This ensures that every box is held square as it is glued or taped.