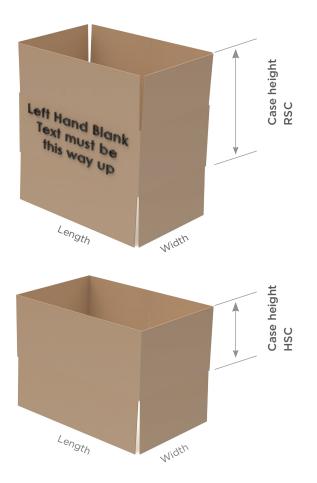

# **General case limits**

|                   | Minimum | Maximum |
|-------------------|---------|---------|
| Case Length       | 250mm   | 600mm   |
| Case Width        | 150mm   | 400mm   |
| Case Height - RSC | 250mm   | 600mm   |
| Case Height - HSC | 150mm   | 500mm   |
| Width + Length    |         | 950mm   |

Note: All dimensions are external